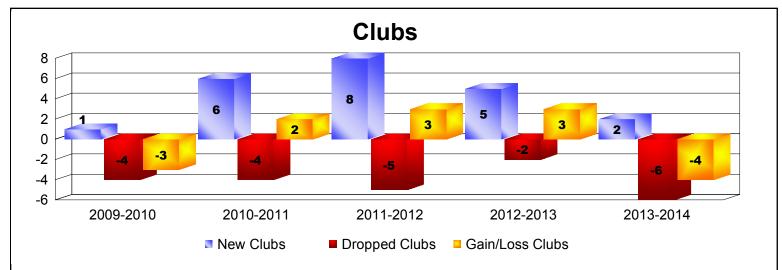

## District 306 B1

| Year      | New<br>Clubs | Dropped<br>Clubs | Gain/<br>Loss<br>Clubs | New<br>Members | Charter<br>Members | Reinstate<br>Members | Transfer<br>Members | Total<br>Member<br>Added | Total<br>Members<br>Dropped | Gain/<br>Loss<br>Members |
|-----------|--------------|------------------|------------------------|----------------|--------------------|----------------------|---------------------|--------------------------|-----------------------------|--------------------------|
| 2009-2010 | 1            | -4               | -3                     | 179            | 29                 | 17                   | 5                   | 230                      | -430                        | -200                     |
| 2010-2011 | 6            | -4               | 2                      | 156            | 144                | 91                   | 6                   | 397                      | -348                        | 49                       |
| 2011-2012 | 8            | -5               | 3                      | 159            | 177                | 26                   | 7                   | 369                      | -313                        | 56                       |
| 2012-2013 | 5            | -2               | 3                      | 232            | 135                | 42                   | 4                   | 413                      | -448                        | -35                      |
| 2013-2014 | 2            | -6               | -4                     | 220            | 78                 | 69                   | 5                   | 372                      | -368                        | 4                        |
| Average   | 4            | -4               | 0                      | 189            | 113                | 49                   | 5                   | 356                      | -381                        | -25                      |