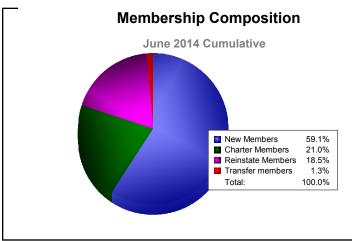

## District 306 B1

| Year      | New<br>Clubs | Dropped<br>Clubs | Gain/<br>Loss<br>Clubs | New<br>Members | Charter<br>Members | Reinstate<br>Members | Transfer<br>Members | Total<br>Member<br>Added | Total<br>Members<br>Dropped | Gain/<br>Loss<br>Members |
|-----------|--------------|------------------|------------------------|----------------|--------------------|----------------------|---------------------|--------------------------|-----------------------------|--------------------------|
| 2009-2010 | 1            | -4               | -3                     | 179            | 29                 | 17                   | 5                   | 230                      | -430                        | -200                     |
| 2010-2011 | 6            | -4               | 2                      | 156            | 144                | 91                   | 6                   | 397                      | -348                        | 49                       |
| 2011-2012 | 8            | -5               | 3                      | 159            | 177                | 26                   | 7                   | 369                      | -313                        | 56                       |
| 2012-2013 | 5            | -2               | 3                      | 232            | 135                | 42                   | 4                   | 413                      | -448                        | -35                      |
| 2013-2014 | 2            | -6               | -4                     | 220            | 78                 | 69                   | 5                   | 372                      | -368                        | 4                        |
| Average   | 4            | -4               | 0                      | 189            | 113                | 49                   | 5                   | 356                      | -381                        | -25                      |