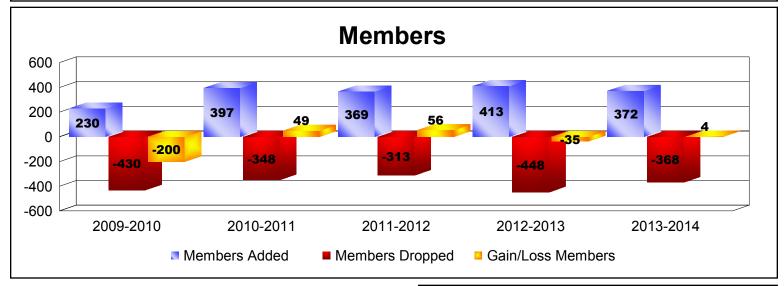

## District 306 B1

| Year      | New<br>Clubs | Dropped<br>Clubs | Gain/<br>Loss<br>Clubs | New<br>Members | Charter<br>Members | Reinstate<br>Members | Transfer<br>Members | Total<br>Member<br>Added | Total<br>Members<br>Dropped | Gain/<br>Loss<br>Members |
|-----------|--------------|------------------|------------------------|----------------|--------------------|----------------------|---------------------|--------------------------|-----------------------------|--------------------------|
| 2009-2010 | 1            | -4               | -3                     | 179            | 29                 | 17                   | 5                   | 230                      | -430                        | -200                     |
| 2010-2011 | 6            | -4               | 2                      | 156            | 144                | 91                   | 6                   | 397                      | -348                        | 49                       |
| 2011-2012 | 8            | -5               | 3                      | 159            | 177                | 26                   | 7                   | 369                      | -313                        | 56                       |
| 2012-2013 | 5            | -2               | 3                      | 232            | 135                | 42                   | 4                   | 413                      | -448                        | -35                      |
| 2013-2014 | 2            | -6               | -4                     | 220            | 78                 | 69                   | 5                   | 372                      | -368                        | 4                        |
| Average   | 4            | -4               | 0                      | 189            | 113                | 49                   | 5                   | 356                      | -381                        | -25                      |